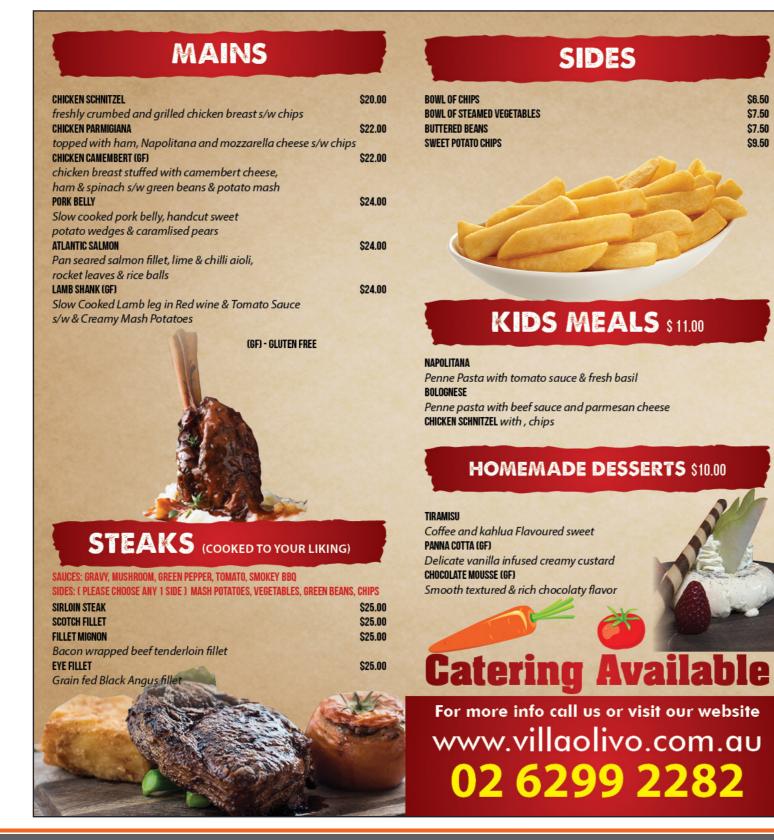

### Side 1

\$6.50

\$7.50

\$7.50

ITALIAN RESTAURANT

Dine in, Take Away and Delivery

### Catering Available

Fully Licensed, BYO - Wine only (\$8 Per Bottle) Cake \$10.00

**Delivery:** Min order \$35

Delivery Charges: Queanbeyan \$5.00 Jerrabomberra \$8.00 \$10.00 Googong

5:00 till 9:00 pm

For details See Our Website

For more info call us or visit our website www.villaolivo.com.au 02 6299 2282

Our Catering menu is Available Online.

**62 Monaro Street** Queanbeyan 2620

NOTE : THIS PROOF IS LOW RESOLUTION FOR PROOFING PURPOSE ONLY. WE DO NOT PRINT DIRECTLY FROM THESE LOW RESOLUTION FILES. THESE FILES WERE SOLELY CREATED FOR YOU TO DOUBLE CHECK ARTWORK LAYOUT. WHAT YOU SEE IS WHAT WE PRINT. HOWEVER. KEEP IN MIND THAT COLOURS ON SCREEN ARE NOT A TRUE REPRESENTATION & MAY VARY FROM DIFFERENT PRINTERS/MONITORS & FINAL OUTPUT.

### STARTERS/ENTRÉE **GARLIC BREAD** \$7.00 Sliced crusty bread toasted PIZZA BIANCA \$14.00 Crushed Garlic, fresh rosemary, & Buffalo Bocconcini \$12.00 Tomato, Spanish Onions, basil Drizzled olive oil & Aged Parmesan ENTRÉE \$13.00 MAIN \$18.00 crispy calamari s/w handcut chips, lemon wedge & homemade aioli KING PRAWNS SKEWERS ENTRÉE \$13.00 MAIN \$18.00 lime and garlic marinated prawn skewers with pearl couscous ARANCINI BALLS ENTRÉE \$13.00 MAIN \$18.00 panko crumbed golden, buffalo boconccini, mushroom & risotto Balls with basil pinenut pesto SALAD \$7.50 Mix Lettuce, onions, cucumbers, tomatoes & olives with House Dressing Rocket Leaves, Spanish onions & aged Parmesan cheese with balsamic dressing SWEET BELL PEPPERS AND FETTA Roasted peppers, Mixed leaves, crumble fetta & Italian dressing SPINACH & COUSCOUS with Herb Chicken Italian Dressing

### **WOOD FIRED PIZZA SELECTION**

ADD ONS\* # GLUTEN FREE PIZZA BASES AVAILABLE \$3.50. EXTRA TOPPINGS \$3.50 \*EXTRA CHEESE \$2.50 \* EXTRA TOPPINGS - CHICKEN, SALAMI, ANCHOVIES, PRAWNS

| CAPSICUM, ONIONS, OLIVES, MUSHROOMS, SPINACI         | H \$3.00 |
|------------------------------------------------------|----------|
| MARGHERITA                                           | \$18.00  |
| Marinated tomatoes, Fresh basil & Bocconcini cheese  |          |
| /EGETARIAN                                           | \$18.00  |
| Mushrooms, spinach, Onions, capsicums & olives       |          |
| BBQ CHICKEN                                          | \$18.00  |
| Roasted peppers, roasted chicken, baby spinach,      |          |
| red onions & bbq sauce                               |          |
| IAWAIIAN                                             | \$18.00  |
| Pizza Ham, Pineapple and mozzarella cheese           |          |
| CALABRESE                                            | \$19.00  |
| Smoked sausage, olives, red capsicums, & fresh basil | 400.00   |
| TALIAN MEAT FEAST                                    | \$20.00  |
| Mild salami, chorizo, ham and Bacon                  | 010.00   |
| PIZZA OLIVO                                          | \$18.00  |
| Chorizo, pepperoni, olives & fetta cheese            | \$18.00  |
| Мushrooms, double smoked bacon & Bocconcini cheese   | \$10.00  |
| AMBERI                                               | \$22.00  |
| King prawns, Garlic, spinach & Fetta cheese          | \$22.00  |
| IAPOLITANO                                           | \$19.00  |
| Anchovies, oregano flakes & buffalo mozzarella       | Ų 10.00  |
| SUPREME PIZZA                                        | \$22.00  |
| or name reason                                       | 722.00   |

Sliced mild pepperoni, ham, red onions, capsicum, olives, mushroom, spinach, pineapple and pizza cheese

Marinated chicken, mashroom, spinach, onions, aioli

Tomatoes sauce, baby spinach, mozzarella chesse, chorizo, tiger

### **HOMEMADE PASTAS & RISOTTOS**

ALL PASTA AND RISOTTO DISHES ARE TOPPED WITH PARMESAN CHEESE

|                                         | ADD ONS* # GLUTEN FREE PASTA AVAILABLE \$3.50                               |               |  |
|-----------------------------------------|-----------------------------------------------------------------------------|---------------|--|
|                                         | *EXTRA CHEESE \$2.50 * EXTRA TOPPINGS - CHICKEN, SALAMI, ANCHOVIES, PRAWNS, |               |  |
|                                         | CAPSICUM, ONIONS, OLIVES, MUSHROOMS, S                                      | PINACH \$3.00 |  |
|                                         | BEEF LASAGNE                                                                | \$19.00       |  |
| Homemade, Layered pasta with meat sauce |                                                                             |               |  |
|                                         | RAVIOLI                                                                     | \$19.00       |  |
|                                         | Homemade Ricotta cheese & spinach Filled Ravioli                            |               |  |
|                                         | with Napolitana and basil and pine Nut pesto Sauce                          |               |  |
|                                         | SPAGHETTI BOLOGNESE                                                         | \$19.00       |  |
|                                         | Slowly simmered meat sauce pasta                                            |               |  |
|                                         | SPAGHETTI PRAWNS                                                            | \$22.00       |  |
|                                         | Garlic tossed king prawns, fresh Diced tomatoes,                            |               |  |
|                                         | Fresh Basil, white wine, olive oil & fetta cheese                           |               |  |
|                                         | SPAGHETTI CARBONARA                                                         | \$19.00       |  |
|                                         | Bacon & mushrooms in a creamy sauce                                         |               |  |
|                                         | PENNE CHICKEN & PESTO                                                       | \$19.00       |  |
|                                         | chicken Breast pieces, Basil & pinenut pesto                                |               |  |
|                                         | in a creamy sauce with rocket                                               |               |  |
|                                         | PENNE AMATRICIANA                                                           | \$19.00       |  |
|                                         | pepperoni, olives, capsicums and chilli in a red wine                       |               |  |
|                                         | & tomato sauce                                                              |               |  |
|                                         | GNOCCHI ARRABIATA                                                           | \$19.00       |  |
|                                         | fresh Diced tomatoes, fresh chilli, fresh basil with                        |               |  |
|                                         | Napolitana sauce                                                            |               |  |
|                                         | GNOCCHI GORGONZOLA                                                          | \$19.00       |  |
|                                         | Homemade gnocchi in a creamy blue cheese sauce                              |               |  |
|                                         | RISOTTO CHICKEN & MUSHROOMS                                                 | \$19.00       |  |
|                                         | Creamy sauce finished with baby spinach                                     |               |  |
|                                         | RISOTTO GAMBERI                                                             | \$22.00       |  |
|                                         | Risotto with king prawns chilli & rocket in                                 |               |  |
|                                         | a white wine and tomato sauce                                               |               |  |
| г                                       | VEGETARIAN RISOTTO                                                          | \$19.00       |  |
|                                         | Mixed vegetables cooked in a clear broth                                    |               |  |
|                                         |                                                                             |               |  |
| ı                                       |                                                                             | Marie.        |  |
| +                                       |                                                                             | 1             |  |
| -                                       |                                                                             | 4 80          |  |
|                                         |                                                                             | W A           |  |
| *                                       |                                                                             | 100           |  |
|                                         |                                                                             | Section 1     |  |

prawns and lemon